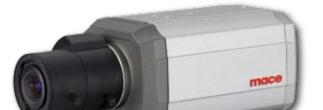

Improved Sensor, Resolution & Auto Iris

Built-in High Sensitivity Sony Color CCD

SENS-UP, Motion Detection, Mirror, Sharpness and Sync Functions

Privacy Function Conceals Areas You Do Not wish to appear on screen